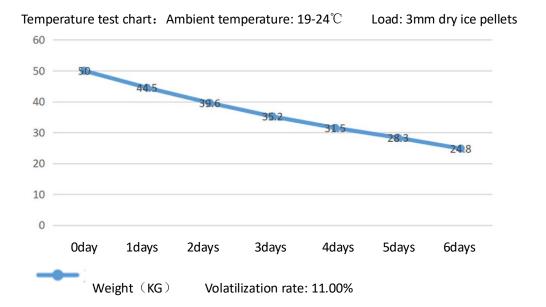

cold air in the box tightly.
- 3. The rubber buckle and overall handle make the box lighter and more portable.
- 4. The body and cover of the insulated box are made with the process of rotational molding. The box is firm and durable, which is extremely suitable for use under poor environments such as long period of high temperature and load carrying.
- 5. To maintain the temperature change in the plastic container, PU filling insulated material is adopted.
- 6. It's suitable for long-period refrigeration and preserving of foods, medicines and dry ice, especially suitable for the transport of dry ice.



1. External size(L $\times$ W $\times$ H): 460 $\times$ 460 $\times$ 930mm

2. Internal size(L $\times$ W $\times$ H): 320 $\times$ 320 $\times$ 610mm

3. Net weight: 24KG

4. Volume: 60L



Xiamen ICECON Cold Chain Technology CO., Ltd
No.20 Xinling Road, Houxi Industrial Park, Jimei District, Xiamen, China
Tel: 0592-6669188/6669288
Email:aron@icecon.com

http://www.icecon.com